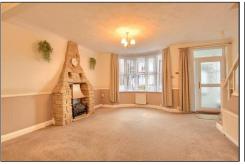

## LOUNGE/DINER - 6.5m x 5.1m (21'4" x 16'9")

With four radiators, electric flame effect fire, staircase to the first floor, under stairs cupboard and patio door to the rear garden.