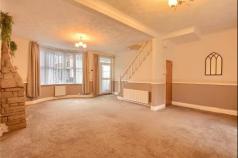

## LOUNGE/DINER - 6.5m x 5.1m (21'4" x 16'9")

With four radiators, electric flame effect fire, staircase to the first floor, under stairs cupboard and patio door to the rear garden.