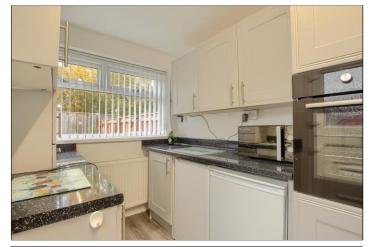

# KITCHEN - 1.9m x 3.96m (6'3" x 13')

With grey wall, drawer, and floor units, granite effect roll edge worktop, electric oven, four ring electric hob, one and a half bowl sink unit, space for washing machine, space for under counter fridge and freezer, cupboard housing the recently installed Baxi combi boiler, radiator, woodgrain effect laminate flooring and UPVC door to the rear garden.