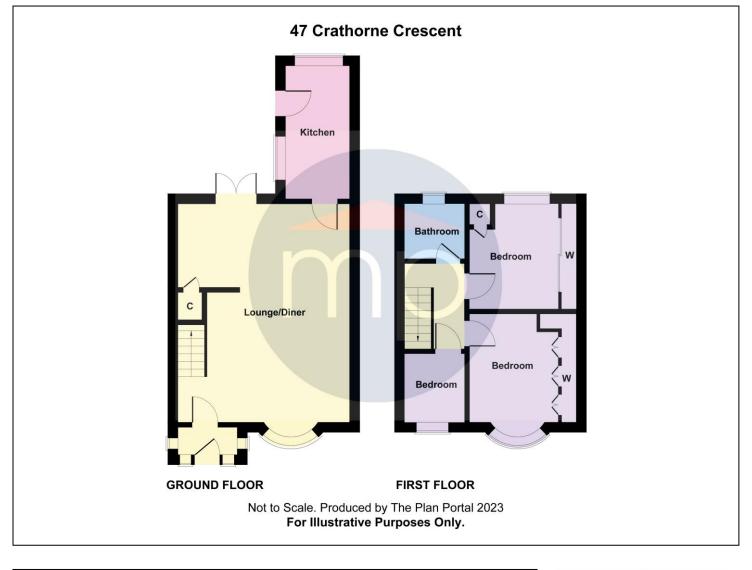

#### **GROUND FLOOR**

#### **ENTRANCE PORCH**

With UPVC entrance door and connecting UPVC entrance door to the lounge/diner.

## LOUNGE/DINER - 6.5m x 5.1m (21'4" x 16'9")

With four radiators, electric flame effect fire, staircase to the first floor, under stairs cupboard and patio door to the rear garden.

# KITCHEN - 1.9m x 3.96m (6'3" x 13')

With grey wall, drawer, and floor units, granite effect roll edge worktop, electric oven, four ring electric hob, one and a half bowl sink unit, space for washing machine, space for under counter fridge and freezer, cupboard housing the recently installed Baxi combi boiler, radiator, woodgrain effect laminate flooring and UPVC door to the rear garden.

# FIRST FLOOR

#### LANDING

With loft access.

#### BEDROOM ONE - 3.25m x 3.18m (10'8" x 10'5")

With radiator and built-in wardrobes.

### BEDROOM TWO - 3.12m x 3.18m (10'3" x 10'5")

With radiator and built-in wardrobes with sliding doors.

# BEDROOM THREE - 1.9m x 2.03m (6'3" x 6'8")

With radiator.

# SHOWER ROOM - 1.63m x 1.98m (5'4" x 6'6")

Modern white three-piece suite comprising close coupled WC, vanity wash hand basin with mixer tap, corner shower with Triton Enrich electric shower unit, plastic cladded walls, chrome towel radiator, and tile effect laminate flooring.