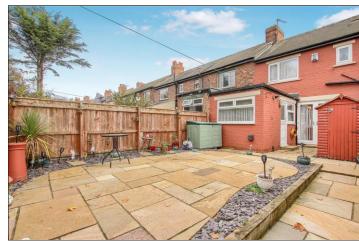

## **GARDENS**

To the front there is a neat block paved garden with boundary wall and to the rear there is a fence enclosed garden with a sandstone patio area and access to the alleyway.

**AGENTS REF:** - TM/LS/MID230645/15112023