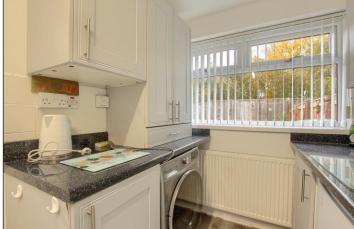

# KITCHEN - 1.9m x 3.96m (6'3" x 13')

With grey wall, drawer, and floor units, granite effect roll edge worktop, electric oven, four ring electric hob, one and a half bowl sink unit, space for washing machine, space for under counter fridge and freezer, cupboard housing the recently installed Baxi combi boiler, radiator, woodgrain effect laminate flooring and UPVC door to the rear garden.