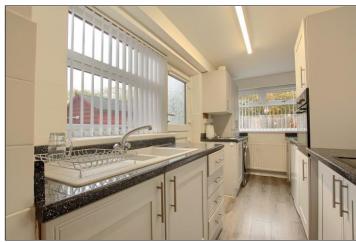

# KITCHEN - 1.9m x 3.96m (6'3" x 13')

With grey wall, drawer, and floor units, granite effect roll edge worktop, electric oven, four ring electric hob, one and a half bowl sink unit, space for washing machine, space for under counter fridge and freezer, cupboard housing the recently installed Baxi combi boiler, radiator, woodgrain effect laminate flooring and UPVC door to the rear garden.