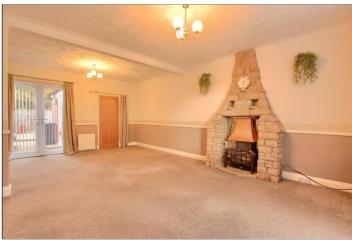

## LOUNGE/DINER - 6.5m x 5.1m (21'4" x 16'9")

With four radiators, electric flame effect fire, staircase to the first floor, under stairs cupboard and patio door to the rear garden.