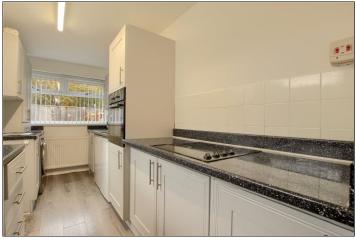

# KITCHEN - 1.9m x 3.96m (6'3" x 13')

With grey wall, drawer, and floor units, granite effect roll edge worktop, electric oven, four ring electric hob, one and a half bowl sink unit, space for washing machine, space for under counter fridge and freezer, cupboard housing the recently installed Baxi combi boiler, radiator, woodgrain effect laminate flooring and UPVC door to the rear garden.