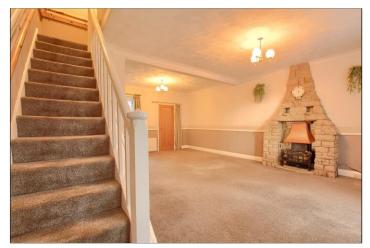

## LOUNGE/DINER - 6.5m x 5.1m (21'4" x 16'9")

With four radiators, electric flame effect fire, staircase to the first floor, under stairs cupboard and patio door to the rear garden.