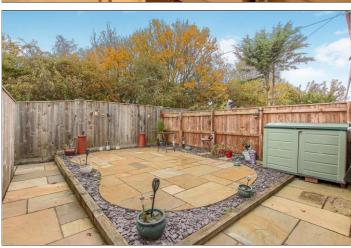

## **GARDENS**

To the front there is a neat block paved garden with boundary wall and to the rear there is a fence enclosed garden with a sandstone patio area and access to the alleyway.

**AGENTS REF:** - TM/LS/MID230645/15112023