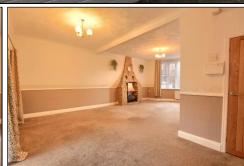

## LOUNGE/DINER - 6.5m x 5.1m (21'4" x 16'9")

With four radiators, electric flame effect fire, staircase to the first floor, under stairs cupboard and patio door to the rear garden.