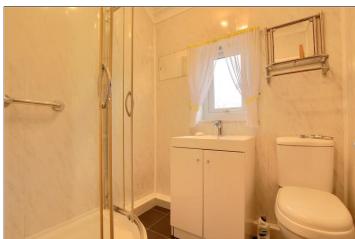

# SHOWER ROOM - 1.63m x 1.98m (5'4" x 6'6")

Modern white three-piece suite comprising close coupled WC, vanity wash hand basin with mixer tap, corner shower with Triton Enrich electric shower unit, plastic cladded walls, chrome towel radiator, and tile effect laminate flooring.