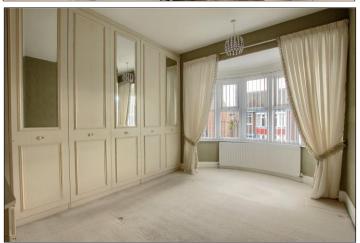

#### BEDROOM ONE - 3.25m x 3.18m (10'8" x 10'5")

With radiator and built-in wardrobes.

### BEDROOM TWO - 3.12m x 3.18m (10'3" x 10'5")

With radiator and built-in wardrobes with sliding doors.